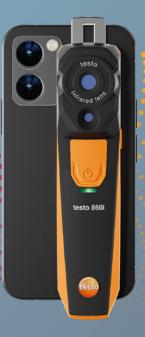

# testo 860i

Wireless thermal imager for smartphones with simple operation and display via testo Smart App, incl. USB-C cable

Order no. 0560 0860

# testo 860i kit

Wireless thermal imager for smartphones with simple operation and display via testo Smart App, incl. bag for safe transportation, USB-C cable

Order no. 0563 0860

Subject to change, including technical modificat

clamp meter

Power supply

Battery type Integrated lithium-ion battery Charging interface USB-C

You can find all the technical details here.

See more. Know more. In seconds.

The new **testo 860i wireless thermal imager** for smartphones.

Provides razor-sharp images quickly and easily in the testo Smart App. With direct display of Delta T and hotspots.