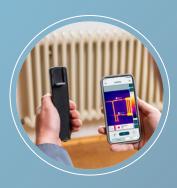

## **Checking heating systems**

 DeltaHeat quickly determines the spread of flow and return temperatures and provides optimization tips