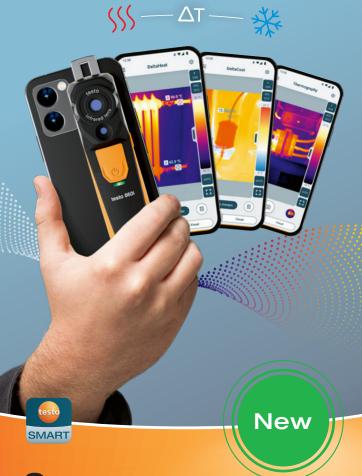

clamp meter

Power supply

Battery type Integrated lithium-ion battery Charging interface USB-C

You can find all the technical details here.

See more. Know more. In seconds.

The new **testo 860i wireless thermal imager** for smartphones.

Provides razor-sharp images quickly and easily in the testo Smart App. With direct display of Delta T and hotspots.