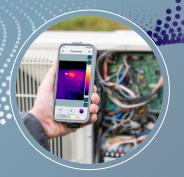

# Maintaining electrical and mechanical systems

Identify hotspots and check heat development