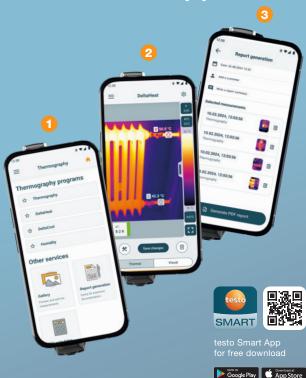

# **Everything simply in the** testo Smart App

1 Extensive measuring functions:

The application-specific functions thermography, DeltaHeat, DeltaCool and humidity make Delta T, hotspots and humidity immediately visible.

Simply directly in the picture:

You can view your thermal images directly in the testo Smart App on your smartphone or tablet. You can also integrate measured values from other Testo instruments.

3 Documentation made easy:

Thermal images can be exported, reports created and sent via the testo Smart App.