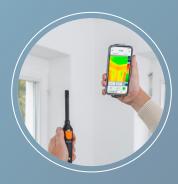

# Visualizing moisture in walls

✓ Simply evaluate mould risk with traffic-light scale

 Detect hidden defects precisely and nondestructively